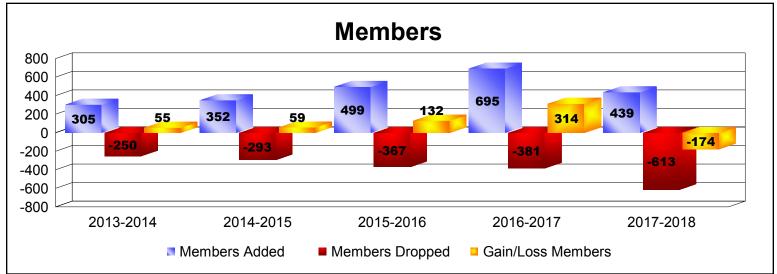

District B 4 As of June 2018 Cumulative

| Year      | New<br>Clubs | Dropped<br>Clubs | Gain/<br>Loss<br>Clubs | New<br>Members | Charter<br>Members | Reinstate<br>Members | Transfer<br>Members | Total<br>Member<br>Added | Total<br>Members<br>Dropped | Gain/<br>Loss<br>Members |
|-----------|--------------|------------------|------------------------|----------------|--------------------|----------------------|---------------------|--------------------------|-----------------------------|--------------------------|
| 2013-2014 | 2            | 0                | 2                      | 218            | 42                 | 38                   | 7                   | 305                      | -250                        | 55                       |
| 2014-2015 | 5            | -1               | 4                      | 156            | 167                | 27                   | 2                   | 352                      | -293                        | 59                       |
| 2015-2016 | 9            | -1               | 8                      | 216            | 249                | 27                   | 7                   | 499                      | -367                        | 132                      |
| 2016-2017 | 7            | -3               | 4                      | 511            | 162                | 22                   | 0                   | 695                      | -381                        | 314                      |
| 2017-2018 | 4            | -7               | -3                     | 294            | 113                | 24                   | 8                   | 439                      | -613                        | -174                     |
| Average   | 5            | -2               | 3                      | 279            | 147                | 28                   | 5                   | 458                      | -381                        | 77                       |