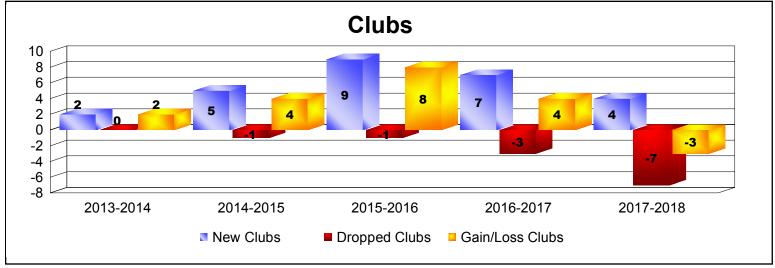

District B 4 As of June 2018 Cumulative

| Year      | New<br>Clubs | Dropped<br>Clubs | Gain/<br>Loss<br>Clubs | New<br>Members | Charter<br>Members | Reinstate<br>Members | Transfer<br>Members | Total<br>Member<br>Added | Total<br>Members<br>Dropped | Gain/<br>Loss<br>Members |
|-----------|--------------|------------------|------------------------|----------------|--------------------|----------------------|---------------------|--------------------------|-----------------------------|--------------------------|
| 2013-2014 | 2            | 0                | 2                      | 218            | 42                 | 38                   | 7                   | 305                      | -250                        | 55                       |
| 2014-2015 | 5            | -1               | 4                      | 156            | 167                | 27                   | 2                   | 352                      | -293                        | 59                       |
| 2015-2016 | 9            | -1               | 8                      | 216            | 249                | 27                   | 7                   | 499                      | -367                        | 132                      |
| 2016-2017 | 7            | -3               | 4                      | 511            | 162                | 22                   | 0                   | 695                      | -381                        | 314                      |
| 2017-2018 | 4            | -7               | -3                     | 294            | 113                | 24                   | 8                   | 439                      | -613                        | -174                     |
| Average   | 5            | -2               | 3                      | 279            | 147                | 28                   | 5                   | 458                      | -381                        | 77                       |